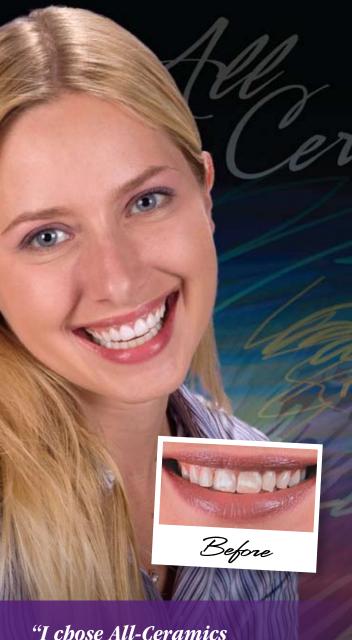

## **ALL-CERAMIC CROWNS & BRIDGES**

"I chose All-Ceramics because of their natural looking beauty."

In addition to their chameleon-like quality of disappearing in the mouth, these restorations have become stronger than ever. With product research and development and state-of-the-art cementation and bonding techniques, modern all-ceramic systems rival traditional restorations for their use in anterior bridgework. Ask your dentist if all-ceramics can be used for your treatment plan to provide you with the most natural looking smile available today.