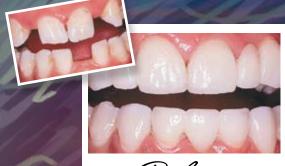

## **ALL-CERAMIC CROWNS & BRIDGES**

"I chose All-Ceramics because of their natural looking beauty."

In addition to their chameleon-like quality of disappearing in the mouth, these restorations have become stronger than ever. With product research and development and state-of-the-art cementation and bonding techniques, modern all-ceramic systems rival traditional restorations for their use in anterior bridgework. Ask your dentist if all-ceramics can be used for your treatment plan to provide you with the most natural looking smile available today.