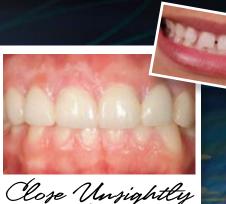

Straighten Crocked Teeth

Close Unsightly Spaces

Replace Missing Teeth

"We are glad we chose to improve our smiles! It's hard to beat the new all-ceramics as they are non-allergenic and look natural."