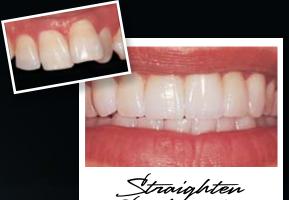

Straighten Crocked Teeth

Close Unsightly Spaces

Replace Missing Teeth

"We are glad we chose to improve our smiles! It's hard to beat the new all-ceramics as they are non-allergenic and look natural."